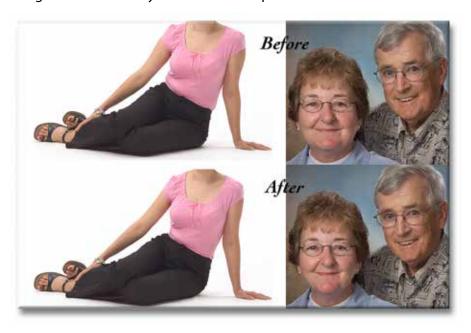

### How we make you look your best.

Each pose you choose will be carefully enhanced by hand to bring out your very best features. No cheesy Photoshop filters allowed! Notice how the complexion is made flawless without being pasty or mushy. Note, too, how much better the eyes look, and how the skin tones have been warmed up. You can expect all your images to look this good—guaranteed!