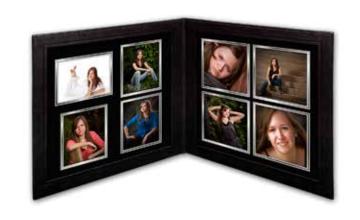

### Framed Multi Image Collages

Your favorite poses in one image! The digital mat can be customized to match the colors in the image or the colors in your room. Each collage is mounted and glass protected, and

comes with your choice of black or white frame.

16x24 five openings—\$629

12x24 three openings—\$399

20x20 four openings—\$429

15x15 four openings—\$349

For a single Opening Mat add a custom digital mat to any size portrait for just \$49