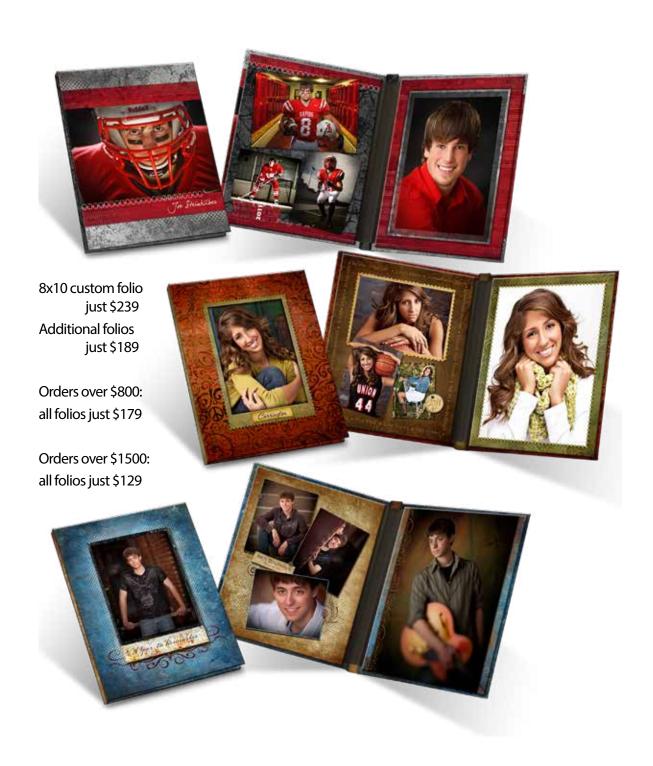

### Folio Collages

Black leatherette finish.

NOTE: Photos are permanently mounted and are NOT removable.

12 x 12 two-page folio just \$229 Additional folios just \$179

Orders over \$800: all folios just \$179

Orders over \$1500: all folios just \$129