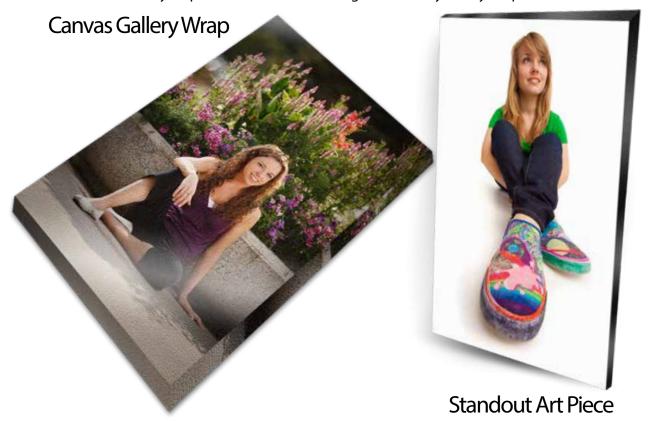

# Canvas Gallery Wraps and Standout Art Pieces

Gallery Wraps are printed on canvas and mounted to a 11/2" stretcher frame. A tough UV laminate is then applied for additional durability.

Standout Art Pieces are bonded to a thick lightweight board finished with a black edge to create a stunning display that needs neither a frame nor glass.

Both Gallery Wraps and Standouts are designed to be displayed unframed.

| Size  | Canvas Wrap | Standout Art Piece |
|-------|-------------|--------------------|
| 30x40 | \$1395      | \$1350             |
| 24x36 | 1140        | 1100               |
| 24x30 | 970         | 935                |
| 20x30 | 869         | 840                |
| 20x24 | 720         | 695                |
| 20x20 | 663         | 645                |
| 16x24 | 615         | 599                |
| 16x20 | 562         | 549                |
| 11x14 | 399         | 389                |