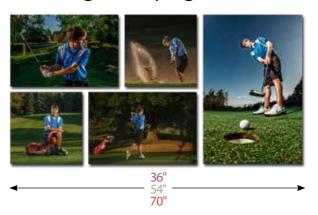

## NEW! Wall Groupings

Save hundreds on a designer wall grouping. Approximate wall space shown in corresponding color.

### **NEW! Wall Groupings**

While these are suggested arrangements, you can place them on your wall any way you'd like. Ask us if you would like assistance in designing your own custom decorator display.