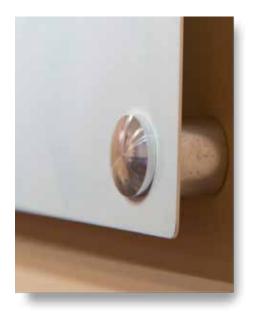

SPECIAL: If your portrait order is over \$1000 take 20% off any Aluminum print

Your portrait printed directly on aluminum—like nothing you've ever seen!

\*Closeup shows metal post mounting \$55 (available for prints 8x8 and larger)