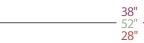

#### **Choose Any Wall Portrait...\***

sizes listed are for the longest side of the print; shorter size will vary depending on portrait design

Metallic Paper Standard Print

For Your Home

| 60 inch | \$1575 | \$1475 |
|---------|--------|--------|
| 40 inch | 1040   | 970    |
| 36 inch | 910    | 885    |
| 30 inch | 785    | 735    |
| 24 inch | 615    | 575    |
| 20 inch | 495    | 430    |
| 18 inch | 395    | 330    |
| 14 inch | 329    | 279    |