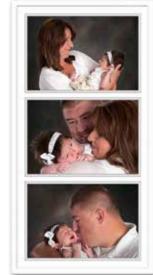

### Framed Multi Image Collages

Your favorite poses in one image! The digital mat can be customized to match the colors in the image or the colors in your room. Each collage is mounted and glass protected, and

comes with your choice of black or white frame.

16x24 five openings—\$629

12x24 three openings—\$399

20x20 four openings—\$429

15x15 four openings—\$349

For a single Opening Mat add a custom digital mat to any size portrait for just \$49