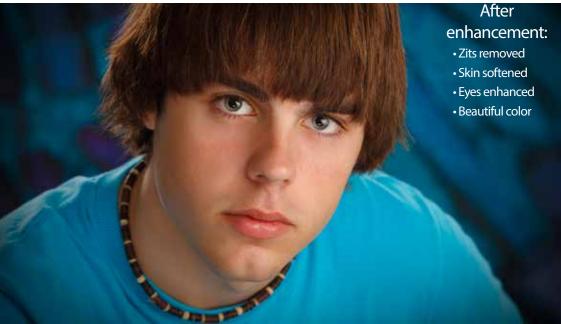

#### What do you do to my finished portraits?

Free enhancements. Every pose you order from comes with complete skin retouching. Zits are removed, lines softened, eyes enhanced to make them 'pop.' Minor stray hairs are removed (where possible) on request only, as are moles, scars, bruises, birthmarks, skin scratches, etc.

### How we make you look your best.

Each pose you choose will be carefully enhanced by hand to bring out your very best features. No cheesy Photoshop filters allowed! Notice how the complexion is made flawless without being pasty or mushy. Note, too, how much better the eyes look, and how the skin tones have been warmed up. You can expect all your images to look this good—guaranteed!