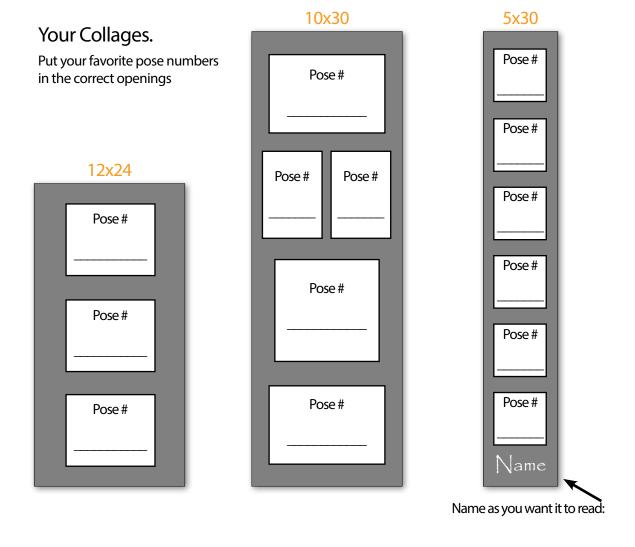

### Who Gets What?

#### Make sure everyone gets the right photos

| Wall portrait—which room?                                                                                                                                          | Size          | Pose # _      |        |  |  |
|--------------------------------------------------------------------------------------------------------------------------------------------------------------------|---------------|---------------|--------|--|--|
| room—what?                                                                                                                                                         | Size          | Pose # _      |        |  |  |
| Dad's work—what?                                                                                                                                                   | Size          | Pose # _      | Pose # |  |  |
| Mom's work—what?                                                                                                                                                   | Size          | Pose # _      | Pose # |  |  |
| Grandparents—what?                                                                                                                                                 | Size          | Pose # _      | Pose # |  |  |
| Grandparents—what?                                                                                                                                                 | Size          | Pose # _      | Pose # |  |  |
| Aunts/uncles—what?                                                                                                                                                 | Size          | Pose # _      | Pose # |  |  |
| Aunts/uncles—what?                                                                                                                                                 | Size          | Pose # _      | Pose # |  |  |
| Sisters/brothers—what?                                                                                                                                             | Size          | Pose # _      |        |  |  |
| Godparents—what?                                                                                                                                                   | Size          | Pose # _      | Pose # |  |  |
| Wallets. Pose choices for your wallets                                                                                                                             |               |               |        |  |  |
| Greeting Cards                                                                                                                                                     |               |               |        |  |  |
| Quantity Poses                                                                                                                                                     |               |               |        |  |  |
| High School Seniors- Yearbook pose.                                                                                                                                |               |               |        |  |  |
| Pose # We will send your yearbook pose choice directly to your school for you.  NOTE: yearbook pose will not be submitted without a portrait order. No exceptions. |               |               |        |  |  |
| , ,                                                                                                                                                                | 4             | x12 Art Slats |        |  |  |
| Variation Calllanda                                                                                                                                                | Pose #        | Pose #        | Pose # |  |  |
| Your Collages.                                                                                                                                                     |               |               |        |  |  |
| Put your favorite pose numbers                                                                                                                                     | $\overline{}$ | _             | _      |  |  |
| in the correct openings                                                                                                                                            |               |               |        |  |  |
|                                                                                                                                                                    |               | 711           |        |  |  |
| 4x12 Art Panel                                                                                                                                                     |               | <b>J</b>      |        |  |  |
| 4X12 AICI dilei                                                                                                                                                    |               | ▼             | 141    |  |  |
|                                                                                                                                                                    |               |               |        |  |  |
|                                                                                                                                                                    |               |               |        |  |  |
|                                                                                                                                                                    |               |               |        |  |  |
|                                                                                                                                                                    |               |               |        |  |  |
| Pose # Pose # Pose #                                                                                                                                               | Pose # Pose   | e# Pose#      | Pose # |  |  |