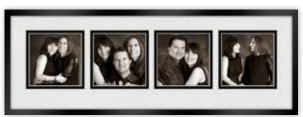

### Framed Multi Image Collages

Your favorite poses in one image! The digital mat can be customized to match the colors in the image or the colors in your room. Each collage is mounted and glass protected, and

comes with your choice of black or white frame.

16x24 five openings—\$629

12x24 three openings—\$399

20x20 four openings—\$429

15x15 four openings—\$349

For a single Opening Mat add a custom digital mat to any size portrait for just \$49