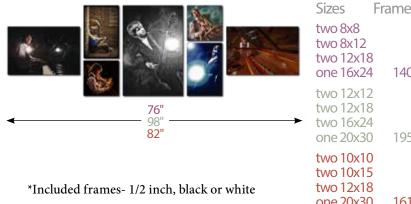

#### Seven Image Grouping F

|   | Sizes                                            | Framed Print | Aluminum | Canvas |
|---|--------------------------------------------------|--------------|----------|--------|
|   | two 8x8<br>two 8x12<br>two 12x18<br>one 16x24    |              | 1551     | 1979   |
| • | two 12x12<br>two 12x18<br>two 16x24<br>one 20x30 | 3<br>1       | 2269     | 2842   |
|   | two 10x10<br>two 10x15<br>two 12x18<br>one 20x30 | 3            | 1844     | 2310   |