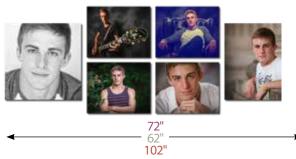

#### Five Image Grouping D

| Sizes                               | Framed Print | Aluminum | Canvas |
|-------------------------------------|--------------|----------|--------|
| two 8x8<br>two 8x12<br>one 12x18    | \$ \$619     | \$691    | \$833  |
| two 12x12<br>two 12x18<br>one 16x24 | }            | 990      | 1328   |
| two 16x16<br>two 16x24<br>one 24x36 |              | 2048     | 2897   |