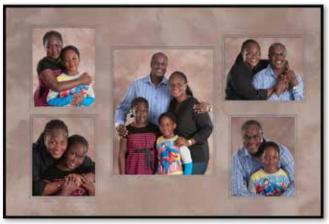

### Framed Multi Image Collages

Your favorite poses in one image! The digital mat can be customized to match the colors in the image or the colors in your room. Each collage is mounted and glass protected, and

comes with your choice of black or white frame.

16x24 five openings—\$629

12x24 three openings—\$399

20x20 four openings—\$429

15x15 four openings—\$349

For a single Opening Mat add a custom digital mat to any size portrait for just \$49