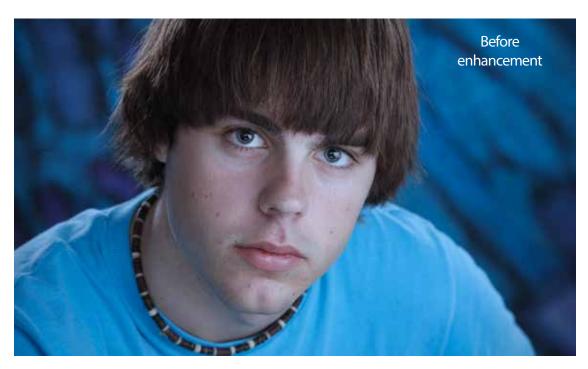

#### What do you do to my finished portraits?

Free enhancements. Every pose you order from comes with complete skin retouching. Zits are removed, lines softened, eyes enhanced to make them 'pop.' Minor stray hairs are removed (where possible) on request only, as are moles, scars, bruises, birthmarks, skin scratches, etc.

### How we make you look your best.

Each pose you choose will be carefully enhanced by hand to bring out your very best features. No cheesy Photoshop filters allowed! Notice how the complexion is made flawless without being pasty or mushy. Note, too, how much better the eyes look, and how the skin tones have been warmed up. You can expect all your images to look this good—guaranteed!