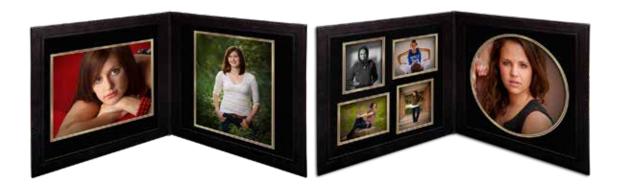

### Framed Multi Image Collages

Your favorite poses in one image! The digital mat can be customized to match the colors in the image or the colors in your room. Each collage is mounted and glass protected, and

comes with your choice of black or white frame.

16x24 five openings—\$629

12x24 three openings—\$399

20x20 four openings—\$429

15x15 four openings—\$349

For a single Opening Mat add a custom digital mat to any size portrait for just \$49