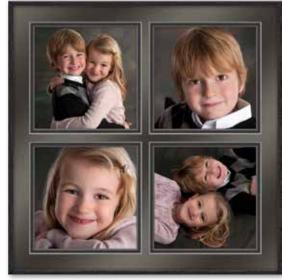

### Framed Multi Image Collages

Your favorite poses in one image! The digital mat can be customized to match the colors in the image or the colors in your room. Each collage is mounted and glass protected, and

comes with your choice of black or white frame.

16x24 five openings—\$629

12x24 three openings—\$399

20x20 four openings—\$429

15x15 four openings—\$349

For a single Opening Mat add a custom digital mat to any size portrait for just \$49