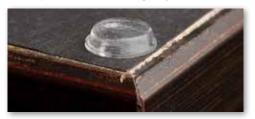

#### Finishing touch #3

Rubber bumpons at each frame corner prevent scratching of your walls—nice!